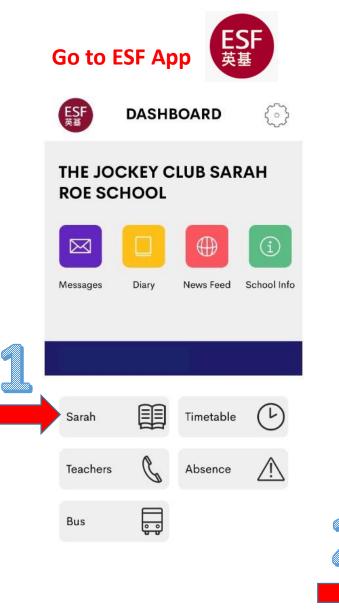

## IEP and Annual Review Form – Parent sign off

See the detailed summary dashboard for

- Knowing Me Knowing You (2017/18)
- ASDAN
  - Events (2016/17)
  - ICT (2017/18)
  - Numeracy Progression (2018/19-2020/21)
- Showcase

View the current Individual Education Plan for

See the latest report for

See the annual review form for

I agree with the evaluation of the 2019/2020 IEP

Does this school/provision still meet the student's needs?